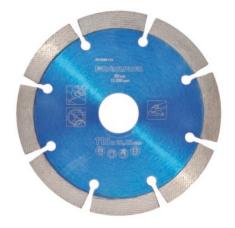

# RT-DDB Diamond discs Concrete Regular Diamond

Diamond discs for cutting concrete, brick, airbrick and other building materials

#### Features and benefits

- Evenly distributed grains of diamond in the disc segments allows for lasting cutting parameters
- 12 mm high segment provides extra time for work
- High-quality connection between the segments and the disc increases the service life and the cutting efficiency
- Compensation grooves cool the discs allowing for work without cooling water
- The internal bore of 22,23 mm allows for use with all angle grinders available on the market

## **Applications**

 Cutting of concrete, brick, airbrick and other building materials

### **Base materials**

- Concrete
- Solid Brick
- Solid Concrete Block
- Hollow Brick

## Technical Data

| Index      | External | Internal | High | Box weight | Outer weight | EAN           |
|------------|----------|----------|------|------------|--------------|---------------|
|            | [mm]     | [mm]     | [mm] | kg         | kg           |               |
| RT-DDB-115 | 115      | 22.23    | 12   | 1.57       | 15.67        | 5906675085395 |
| RT-DDB-125 | 125      | 22.23    | 12   | 1.88       | 18.80        | 5906675085401 |
| RT-DDB-230 | 230      | 22.23    | 12   | 7.43       | 14.85        | 5906675085418 |